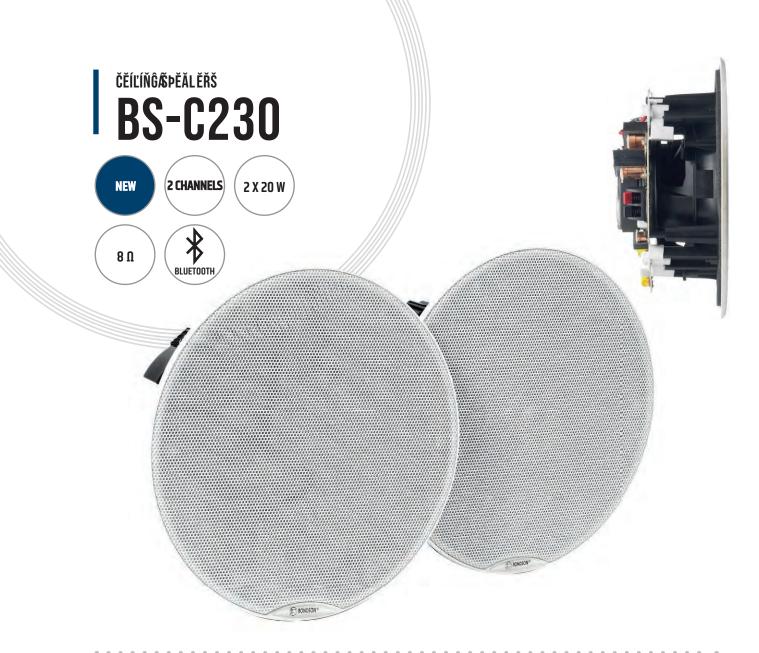

### DESCRIPTION

Pair of 2-way 2 x 20 W flush-mount ceiling loudspeakers with active and passive drivers and Bluetooth receiver for use in any public space to create an atmospheric PA system.

Ideally suited to facilities such as shops, restaurants and nursing homes...

## ASSEMBLY

Quick and easy to install, flat magnetic metal grille with ABS surround.

Discreet integration into the ceiling.

Private power supply and speaker cable included (5 m).

The active and passive loudspeakers are connected by terminals and form a stereo pair.

Only works in pairs.

| SPECIFICATIONS     | BS-C230                        |
|--------------------|--------------------------------|
| Туре               | Pair of 2-way ceiling speakers |
| Material           | Flat magnetic metal grille     |
| Loudspeaker        | 12 cm + tweeter                |
| Sound pressure     | 86 dB / 1 W / 1 m              |
| Frequency band     | 100 - 20 000 Hz                |
| Open angle         | 180 °                          |
| Open surface       | At 4 or 5 m high: 65 to 100 m² |
| Power              | 20 W + 20 W                    |
| Impédance          | 8 N                            |
| Connection         | On wire                        |
| Power supply       | AC 230 V - 50/60 Hz            |
| Dimensions (Ø x h) | Ø 214 x 88,9 mm                |
| Weight per speaker | 0,90 kg                        |
| Built-in diameter  | 0 172 mm                       |