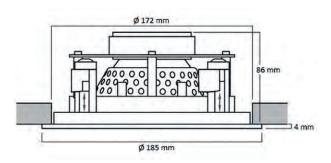

Only works in pairs.

| SPECIFICATIONS     | BS-C230                        |
|--------------------|--------------------------------|
| Туре               | Pair of 2-way ceiling speakers |
| Material           | Flat magnetic metal grille     |
| Loudspeaker        | 12 cm + tweeter                |
| Sound pressure     | 86 dB / 1 W / 1 m              |
| Frequency band     | 100 - 20 000 Hz                |
| Open angle         | 180 °                          |
| Open surface       | At 4 or 5 m high: 65 to 100 m² |
| Power              | 20 W + 20 W                    |
| Impédance          | 8 N                            |
| Connection         | On wire                        |
| Power supply       | AC 230 V - 50/60 Hz            |
| Dimensions (Ø x h) | Ø 214 x 88,9 mm                |
| Weight per speaker | 0,90 kg                        |
| Built-in diameter  | 0 172 mm                       |